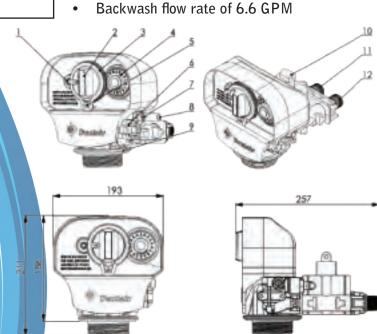

#### Unit: mm

- 1. Time Set Button
- 2. Manual Regeneration Knob
- 3. 24 Hour Gear
- 4. Skipper Wheel (Backwash/ Regeneration program)
- 5. Time of Day Arrow
- 6. Injector unit (for softener)
- 7. Brine inlet (for softener)
- 8. Drain
- 9. Valve body
- 10. Flow meter (optional)
- 11. Inlet
- 12. Outlet