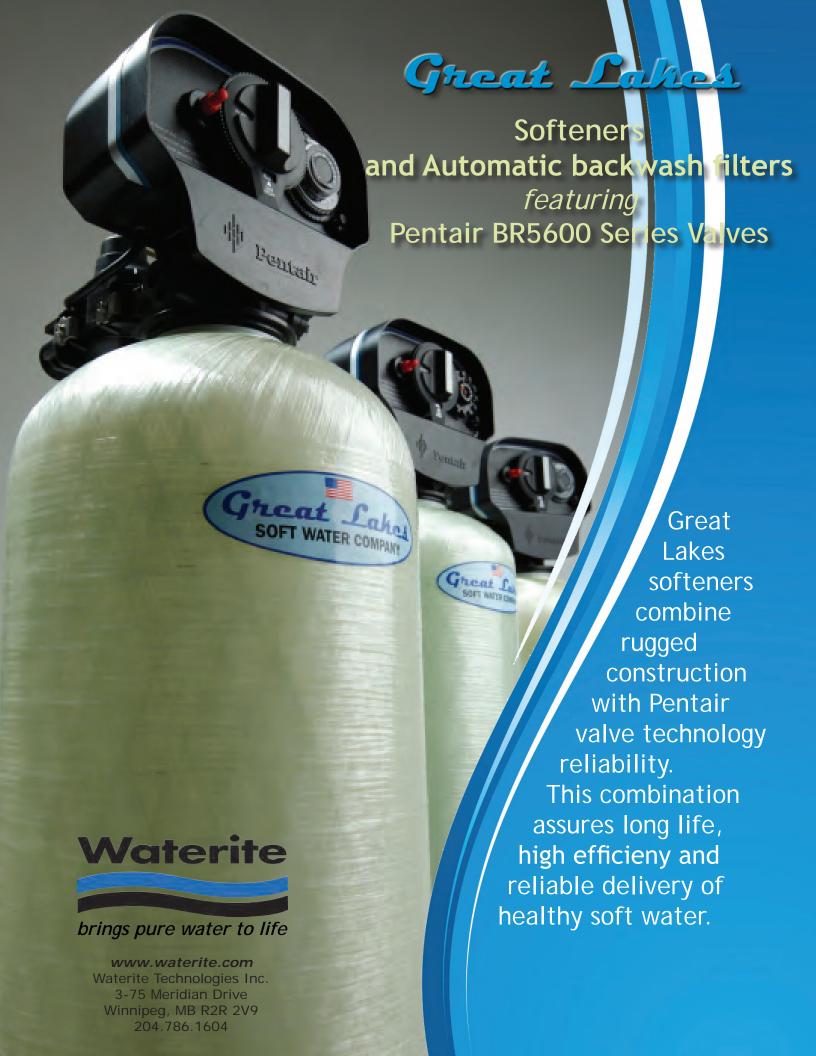

## BINRUN AUTOMATIC CONTROL VALVE BR5600 SERIES

# Pentair Water

#### Product Features:

- Patented Fleck Piston-Seal Spacer technology by Pentair
- All internal parts fully interchangeable with Fleck 5600 series
- Economical and cost efficient
- Simple mechanical design is easy to maintain
- Easy to program
- 7-day Time Clock (BR5600TC)
- Fixed regeneration time (Midnight for Filter, 2:00 am for Softener)
- Volumetric regeneration with meter is available (BR5600M)
- Downflow regeneration cycles
- Continuous flow rate of 8.8 GPM