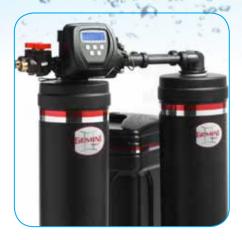

Waterite's new **Gemini Dual Tank Water Softening System** is the latest member of Waterite's Fusion<sup>2</sup> family of advanced water softeners. Perfect for a wide range of light commercial and more-demanding residential applications, the Gemini system employs a single valve that alternates between two mineral tanks, eliminating system downtime for resin bed regeneration and offering users seamless, soft-water service.

**Gemini Dual Tank** softeners range in sizes from 30,000 grains of hardness capacity to 150,000 grains. When one resin tank nears capacity, Gemini's advanced electronic control automatically switches service flow to the second tank and begins the regeneration cycle on the first tank. Practicality, value and ease of operation all combine to make Gemini softeners the obvious choice in a wide range of softening applications.

The heart of the **Gemini Dual Tank** system is its electronic control valve, sharing most critical valve parts with other Fusion<sup>2</sup> products and keeping service simple. Systems boast dual matching tank jackets, bypass valves with connectors and attractive Fusion trim. Gemini packages are rounded out with Waterite's premium resin and comprehensive warranty.