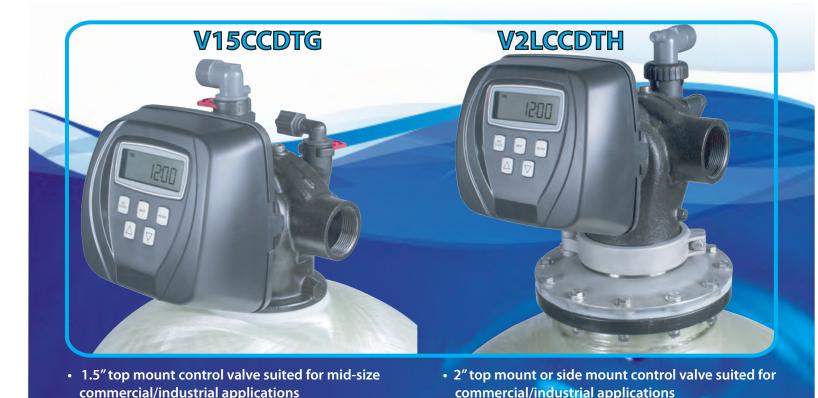

## **Commercial Control Valves**

Lead free brass construction

Economical stainless steel optional meter assembly

Service flow rate of 70 gpm, backwash 52 gpm

- Solid state microprocessor with easy access front panel settings
- Front panel display for time of day, days until next regeneration, volume remaining and current flow rate
- Four methods to initiate regeneration: meter immediate, meter delayed, time clock delayed or pressure differential
- Fully programmable regeneration cycle sequence (maximum 9)
- Programmable regeneration cycle times
- Days override feature; 1-28 days available
- Coin cell lithium battery back-up with a 24 hour carry over
- 12 vold output AC adapter provides safe and easy installation
- · Pre or Post treated water regenerant refill
- 24 hour clock
- · Reliable and proven DC drive

## **Commercial Control Valves**

- 2" top mount or side mount control valve suited for commercial/industrial applications
- Service flow rate of 125 gpm, backwash 125 gpm
- Built-in internal flow meter standard with all valves
- 3" top mount or side mount control valve suited for commercial/industrial applications
- Service flow rate of 250 gpm, backwash 220 gpm
- Economical stainless steel optional meter assembly
- Capacitor back-up with up to 24 hour carry-over