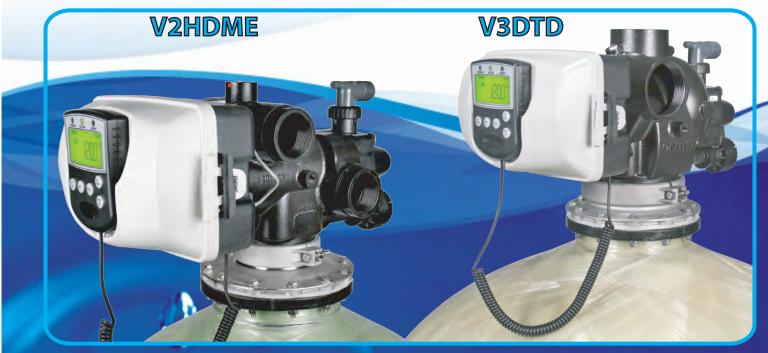

## **Commercial Control Valves**

- 2" top mount or side mount control valve suited for commercial/industrial applications
- Service flow rate of 125 gpm, backwash 125 gpm
- Built-in internal flow meter standard with all valves
- 3" top mount or side mount control valve suited for commercial/industrial applications
- Service flow rate of 250 gpm, backwash 220 gpm
- Economical stainless steel optional meter assembly
- Capacitor back-up with up to 24 hour carry-over

- Lead free brass valve body
- Solid state microprocessor with easy access front removable POD
- Front panel display for time of day, current flow rate, totalizer and volume/days until regeneration
- Four methods to initiate teh down flow regeneration: meter immediate, meter delayed, time clock delayed or pressure differential
- Fully programmable regeneration cycle sequence (maximum 9)
- Programmable regeneration cycle times
- Days override feature; 1-28 days available
- Pre or Post trated water regenerant refill
- 20 volt output AC adapter provides safe and easy installation
- Reliable and proven DC drive
- Progressive flow option