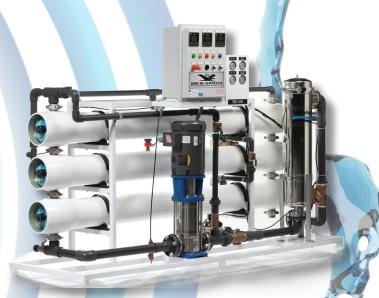

## COMMUNITY ROSYSTEMS

**VECTAPURE** TM RSX

VECTAMAXXTM RSL

RBB BLACKMAXX®

2,400-9,600 GPD

20,000-124,000 GPD

Designed with our own **XFLOW** membrane technology, the Waterite Commercial RO Systems combine ultra-low operating pressures with high, balanced membrane element crossflows; achieving low system maintenance, high efficiency and big energy savings. All systems feature quality Waterite **BLACKMAXX**® RO elements.

**VECTAPURE RSX**<sup>TM</sup> systems include as standard features stainless membrane housings, heavy duty rotary vein pumps, 20" poly pre-filter housings. **VECTAMAXX RSL**<sup>TM</sup> systems include as standard features stainless membrane housings, stainless drive pumps, 20" BB poly pre-filter housings, rigid plumbing, oil filled gauges, acrylic flow meters.

**RBB BLACKMAXX**® systems include as standard features stainless drive pumps, stainless Jumbo pre-filter housings, FRP membrane housings, auto flush, Digital flow and TDS monitors, integrated digital system controller, CIP-ready, can be equipped with factory-programmed PLC's - everything to assure simplicity, dependability and rugged performance.