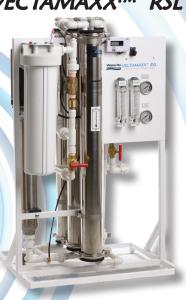

## COMMUNITY ROSYSTEMS

**VECTAPURE** TM RSX

VECTAMAXXTM RSL

RBB BLACKMAXX®

2,400-9,600 GPD

20,000-124,000 GPD

Designed with our own **XFLOW** membrane technology, the Waterite Commercial RO Systems combine ultra-low operating pressures with high, balanced membrane element crossflows; achieving low system maintenance, high efficiency and big energy savings. All systems feature quality Waterite **BLACKMAXX**® RO elements.

**VECTAPURE RSX**<sup>TM</sup> systems include as standard features stainless membrane housings, heavy duty rotary vein pumps, 20" poly pre-filter housings. **VECTAMAXX RSL**<sup>TM</sup> systems include as standard features stainless membrane housings, stainless drive pumps, 20" BB poly pre-filter housings, rigid plumbing, oil filled gauges, acrylic flow meters.