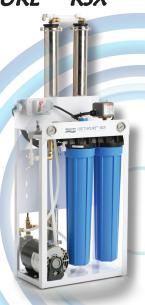

## COMMUNITY ROSYSTEMS

**VECTAPURE** TM RSX

VECTAMAXXTM RSL

RBB BLACKMAXX®

2,400-9,600 GPD

20,000-124,000 GPD

Designed with our own **XFLOW** membrane technology, the Waterite Commercial RO Systems combine ultra-low operating pressures with high, balanced membrane element crossflows; achieving low system maintenance, high efficiency and big energy savings. All systems feature quality Waterite **BLACKMAXX**® RO elements.

**VECTAPURE RSX**<sup>TM</sup> systems include as standard features stainless membrane housings, heavy duty rotary vein pumps, 20" poly pre-filter housings. **VECTAMAXX RSL**<sup>TM</sup> systems include as standard features stainless membrane housings, stainless drive pumps, 20" BB poly pre-filter housings, rigid plumbing, oil filled gauges, acrylic flow meters.